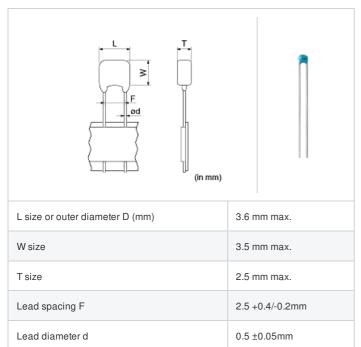

## **Shape**

## **Specifications**

| Capacitance                                      | 12pF ±5%                                               |
|--------------------------------------------------|--------------------------------------------------------|
| Rated voltage                                    | 100Vdc                                                 |
| Temperature characteristics (complied standard)  | C0G(EIA)                                               |
| Capacitance change rate                          | ±5%                                                    |
| Temperature coefficient                          | 25 to 125°C: 0±30ppm/°C<br>-55 to 25°C: 0+30/-72ppm/°C |
| Temperature range of temperature characteristics | -55 to 125°C                                           |
| Operating temperature range                      | -55 to 125°C                                           |