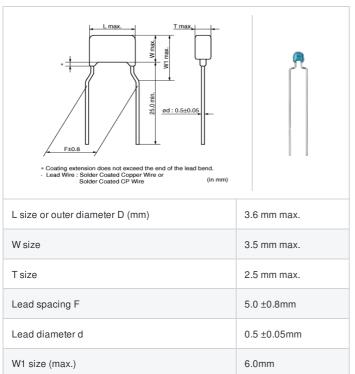

## RCE5C2A120J0K1H03B "#" indicates a package specification code.





















< List of part numbers with package codes > RCE5C2A120J0K1H03B

## Shape



## Notes

Meet LF(Lead Free)[\*LF: Lead content is less than 1000 ppm.], HF(Halogen Free)



| Packaging | Specifications  | Minimum quantity |
|-----------|-----------------|------------------|
| В         | Packing in bulk | 500              |

## **Specifications**

| Capacitance                                      | 12pF ±5%                                               |
|--------------------------------------------------|--------------------------------------------------------|
| Rated voltage                                    | 100Vdc                                                 |
| Temperature characteristics (complied standard)  | COG(EIA)                                               |
| Capacitance change rate                          | ±5%